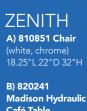

B) 830950 Loveseat (black fabric) 57"L 35"D 34"H C) 830951 Sofa (black fabric) 79"L 35"D 34"H

#### SOUTH BEACH

(platinum suede) **A) 8301 Sofa** 69"L 29"D 33"H **B) 8151 Ottoman** 25"L 31"D 18"H

## **Accent Chairs**





## **Accent Chair Styles**













#### Madrid Chair A) 81816

(white vinyl) 30"L 30"D 31"H **B) 8102** (black vinyl) 30"L 30"D 31"H

#### C) 810949 Fairfax Chair

(white vinyl, brushed metal) 27"L 26"D 30"H

#### D) 810151 Munich Armless Chair (gray fabric) 22.5"L 27"D 28.5"H

**E) 810140 Hopi Chair**(gray linen)
21"L 25"D 34"H

F) 810947 Pro Executive Guest Chair (black vinyl) 24"L 22"D 36"H

## Meeting & Stage Chairs















Meeting Chair 25.5"L 23.5"D 34"H D) 810835 (espresso vinyl) E) 810836 (taupe fabric) F) 810948 (white vinyl)

## **Group Seating**



Café Table (chrome base, gray 30"RND 29"H



#### LAGUNA

C) 810861 Chair 18"L 19"D 34"H

D) 8201223 Round Café Table (white laminate top, 30" Round 29"H















### Styles & Shapes



A) 810810 Berlin Chair (black, white)

18"L 22"D 32"H

B) 810846
Christopher Chair

(white vinyl, chrome) 17"L 19"D 35"H C) 810841 Rustique Chair w/arms (gunmetal) 20"L 18"D 31"H

D) 81063 Altura Guest Chair (black crepe) 25"L 20"D 34"H

E) 71089 Diamond Side Chair (black) 21"W X 23" L X 32"H

F) 71090 Diamond Arm Chair (black) 20"W X 21"L X 33"H

**G)** 810837 **Razor Armless Chair** (white) 15.38"L 15.5"D 30.5"H

**H) 81083 Blade Chair**(sky blue)
20.5"L 19"D 30.5"H

I) 81082 Blade Chair (red) 20.5"L 19"D 30.5"H

## Mix & Match

**Create the ultimate seating configuration.** Choose from a variety