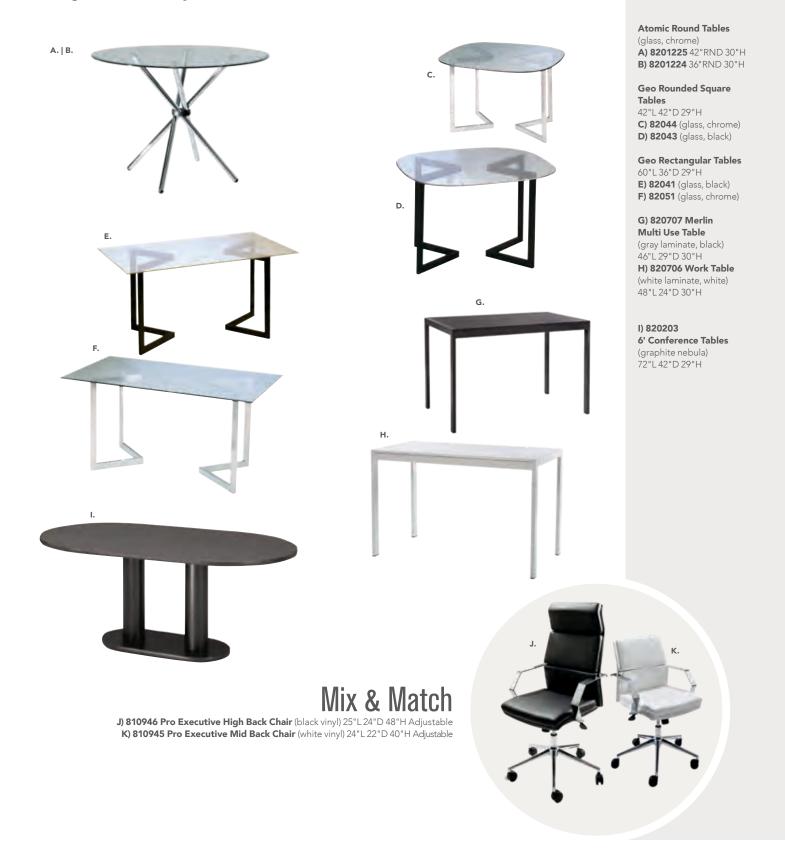

### Interested in going green and saving money?

Follow these tips to make sure your sustainable booth strategies are cost-neutral or even cost-saving! Leave an impact on the show floor, not the environment.

booth structure

Option 1 Multiple Use Use Forest Sustainable Certified (FSC) wood to build your booth and crates.

Get creative! Design your booth with a **small shipping footprint** to minimize carbon emissions. Freeman's eye-catching stretch-fabric booth designs pack up small (and light!) for shipping.

#### **Option 2** One-time Use

Rent locally from nearby Freeman offices to reduce both shipping costs and carbon emissions.

#### **Option 1 Rent**

Rent rather than buy carpet to save on shipping, cleaning, and storage. Freeman Classic carpet can be reused at least four times.

#### **Option 2 Color**

Use darker-colored carpet, which is easier to reuse and recycle. Freeman Classic dark-colored carpets are made of 20-50 percent recycled content.

3 shipping

Online + before deadline = better bottom line. Take advantage of early-bird pricing and consolidate shipping when ordering supplies.

Choose reusable shipping padding. Avoid packing peanuts and foam plastic materials that never decompose.

Ship early. Use the 30-day policy to ship materials to the Freeman advance warehouse.

4 graphics

#### **Option 1** Multiple Use

Print on a durable substrate without dates, event names, or locations.

#### **Option 2** One-time Use

Print on 100 percent recyclable materials like Freeman Honeycomb and Smartbuild Eco, which are just as cost-effective as PVC.

Reduce printing and **go digital** with your booth literature.

**Print locally.** Supporting local businesses while reducing shipping? It's a win-win.

Print on at least 50 percent post-consumer recycled paper.

Power down. Turn off equipment at the end of each day.

Light up your booth with CFLs, LEDs, or other energyefficient lighting.

#### **MOVE OUT**

### train your team

Educate your installation and dismantling teams about recycling and donation processes.

shipping out

#### Pack in, pack out.

Leave no traces on show site.

#### Join a caravan.

If you're shipping directly to another show, ask **Freeman Transportation about joining a caravan** to your next show.

### leftover materials

#### Remember to label.

Clearly label recyclable leftover material for disposal.

#### **Donate the rest.**

Ask the Freeman Exhibitors Services desk about local donation programs.

### TYPICALLY\* DONATE-ABLE

Furniture: Purchased items Home furnishing: Décor staging materials

**Unused raw materials:** Plywood, subflooring, non-laminate wood

**Flooring:** 100 square feet of flooring. Excludes carpet.

**Left over giveaways:** Pens, pads of paper, sunglasses, USBs, etc., left over in your promotional giveaway

### TYPICALLY\* RECYCLABLE

**Cardboard:** Used for signs or shipping boxes

Glass: Green, brown, clear

Plastics: Shrink-wrap or plastic banding used to secure shipments; water/soda bottles; plexiglass (acrylics) clear, smoked, or tinted; Visqueen used to protect flooring

Metal: Aluminum cans/ steel banding

Paper: Fliers, brochures, programs, tickets, office paper, newspaper, magazines, paperboard

Wood: Non-laminate wood

FREEMAN

FREEMAN.COM

Houston, Texas 77051 Ph: 713-770-6750 • Fax: 469-621-5613 DISCOUNT PRICE DEADLINE DATE FEBRUARY 25, 2020