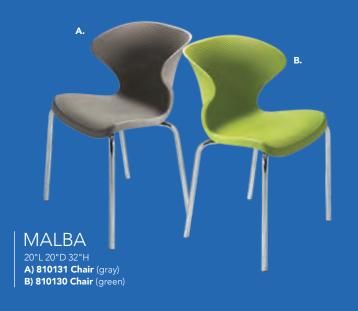

#### **BOOTH SPECIFICS**

#### Each booth will receive:

- 8' high black and white, 3" high black side drape
- Carpet Exhibit Hall is carpeted but exhibitors may choose to rent carpet at their discretion
- One (1) 7" x 44" sign identifying your company and booth number
- Select Exhibit Hall-Only Badges per Tier selection
- Select Full Conference Registrations per Tier selection
- Complimentary breakfast and lunch vouchers per day for all booth personnel (Exhibit Hall only
  personnel will receive vouchers for Thursday & Friday only)