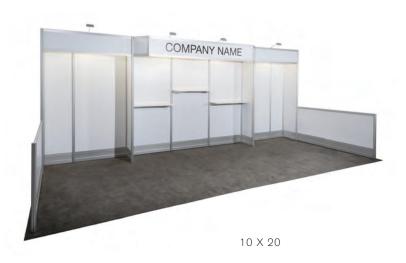

#### **BOOTH EQUIPMENT**

Each 8' x 10' booth will be set with 8' high black and white back drape, 3' high black side dividers and a 7" x 44" identification sign.

Booths 300 sqft or less will receive a one-line identification sign. Booths larger than 300 sqft may receive a one-line identification sign upon request.

#### Each booth will receive:

- 8' high black and white, 3" high black side drape
- Carpet Exhibit Hall is carpeted but exhibitors may choose to rent carpet at their discretion
- One (1) 7" x 44" sign identifying your company and booth number
- Select Exhibit Hall-Only Badges per Tier selection
- Select Full Conference Registrations per Tier selection
- Complimentary breakfast and lunch vouchers per day for all booth personnel (Exhibit Hall only
  personnel will receive vouchers for Thursday & Friday only)