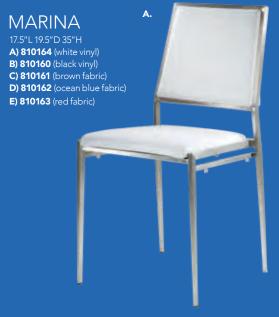

#### **BOOTH SPECIFICS**

#### Each booth will receive:

- 8' high black and white, 3" high black side drape
- Carpet Exhibit Hall is carpeted but exhibitors may choose to rent carpet at their discretion
- One (1) 7" x 44" sign identifying your company and booth number
- Select Exhibit Hall-Only Badges per Tier selection
- Select Full Conference Registrations per Tier selection
- Complimentary breakfast and lunch vouchers per day for all booth personnel (Exhibit Hall only
  personnel will receive vouchers for Thursday & Friday only)