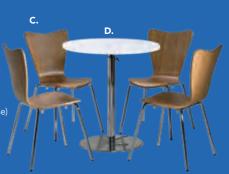

#### **BOOTH SPECIFICS**

#### Each booth will receive:

- 8' high black and white, 3" high black side drape
- Carpet Exhibit Hall is carpeted but exhibitors may choose to rent carpet at their discretion
- One (1) 7" x 44" sign identifying your company and booth number
- Select Exhibit Hall-Only Badges per Tier selection
- Select Full Conference Registrations per Tier selection
- Complimentary breakfast and lunch vouchers per day for all booth personnel (Exhibit Hall only
  personnel will receive vouchers for Thursday & Friday only)