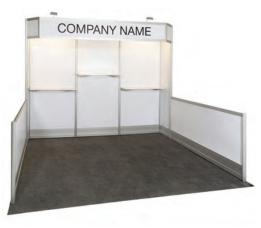

#### **BOOTH EQUIPMENT**

Each 8' x 10' booth will be set with 8' high black and white back drape, 3' high black side dividers and a 7" x 44" identification sign.

Booths 300 sqft or less will receive a one-line identification sign. Booths larger than 300 sqft may receive a one-line identification sign upon request.

#### Each booth will receive:

- 8' high black and white, 3" high black side drape
- Carpet Exhibit Hall is carpeted but exhibitors may choose to rent carpet at their discretion
- One (1) 7" x 44" sign identifying your company and booth number
- Select Exhibit Hall-Only Badges per Tier selection
- Select Full Conference Registrations per Tier selection
- Complimentary breakfast and lunch vouchers per day for all booth personnel (Exhibit Hall only
  personnel will receive vouchers for Thursday & Friday only)