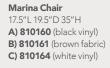

red) 34"L 37"D 36"H C) 830220 Loveseat (beige textured) 57.5"L 37"D 37"H

#### **KEY LARGO**

A) 810950 Chair (black fabric) 35"L 35"D 34"H B) 830950 Loveseat (black fabric) 57"L 35"D 34"H C) 830951 Sofa (black fabric) 79"L 35"D 34"H

#### SOUTH BEACH

(platinum suede) **A) 8301 Sofa** 69"L 29"D 33"H **B) 8151 Ottoman** 25"L 31"D 18"H

## **Accent Chairs**





## **Accent Chair Styles**













#### Madrid Chair A) 81816

(white vinyl) 30"L 30"D 31"H **B) 8102** (black vinyl) 30"L 30"D 31"H

#### C) 810949 Fairfax Chair

(white vinyl, brushed metal) 27"L 26"D 30"H

#### D) 810151 Munich Armless Chair (gray fabric) 22.5"L 27"D 28.5"H

**E) 810140 Hopi Chair**(gray linen)
21"L 25"D 34"H

F) 810947 Pro Executive Guest Chair (black vinyl) 24"L 22"D 36"H

## Meeting & Stage Chairs















Meeting Chair 25.5"L 23.5"D 34"H D) 810835 (espresso vinyl) E) 810836 (taupe fabric) F) 810948 (white vinyl)

## **Group Seating**



Café Table (chrome base, gray 30"RND 29"H



#### LAGUNA

C) 810861 Chair 18"L 19"D 34"H

D) 8201223 Round Café Table (white laminate top, 30" Round 29"H















### Styles & Shapes



A) 810810 Berlin Chair (black, white)

18"L 22"D 32"H

B) 810846
Christopher Chair

(white vinyl, chrome) 17"L 19"D 35"H C) 810841 Rustique Chair w/arms (gunmetal) 20"L 18"D 31"H

D) 81063 Altura Guest Chair (black crepe) 25"L 20"D 34"H

E) 71089 Diamond Side Chair (black) 21"W X 23" L X 32"H

F) 71090 Diamond Arm Chair (black) 20"W X 21"L X 33"H

**G)** 810837 **Razor Armless Chair** (white) 15.38"L 15.5"D 30.5"H

**H) 81083 Blade Chair**(sky blue)
20.5"L 19"D