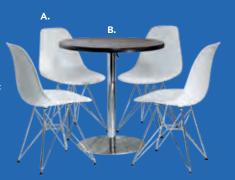

4"H C) 830951 Sofa (black fabric) 79"L 35"D 34"H

#### SOUTH BEACH

(platinum suede) **A) 8301 Sofa** 69"L 29"D 33"H **B) 8151 Ottoman** 25"L 31"D 18"H

## **Accent Chairs**





## **Accent Chair Styles**













#### Madrid Chair A) 81816

(white vinyl) 30"L 30"D 31"H **B) 8102** (black vinyl) 30"L 30"D 31"H

#### C) 810949 Fairfax Chair

(white vinyl, brushed metal) 27"L 26"D 30"H

#### D) 810151 Munich Armless Chair (gray fabric) 22.5"L 27"D 28.5"H

**E) 810140 Hopi Chair**(gray linen)
21"L 25"D 34"H

F) 810947 Pro Executive Guest Chair (black vinyl) 24"L 22"D 36"H

## Meeting & Stage Chairs















Meeting Chair 25.5"L 23.5"D 34"H D) 810835 (espresso vinyl) E) 810836 (taupe fabric) F) 810948 (white vinyl)

## **Group Seating**



Café Table (chrome base, gray 30"RND 29"H



#### LAGUNA

C) 810861 Chair 18"L 19"D 34"H

D) 8201223 Round Café Table (white laminate top, 30" Round 29"H















### Styles & Shapes



A) 810810 Berlin Chair (black, white)

18"L 22"D 32"H

B) 810846
Christopher Chair

(white vinyl, chrome) 17"L 19"D 35"H C) 810841 Rustique Chair w/arms (gunmetal) 20"L 18"D 31"H

D) 81063 Altura Guest Chair (black crepe) 25"L 20"D 34"H

E) 71089 Diamond Side Chair (black) 21"W X 23" L X 32"H

F) 71090 Diamond Arm Chair (black) 20"W X 21"L X 33"H

**G)** 810837 **Razor Armless Chair** (white) 15.38"L 15.5"D 30.5"H

**H) 81083 Blade Chair**(sky blue)
20.5"L 19"D 30.5"H

I) 81082 Blade Chair (red) 20.5"L 19"D 30.5"H

## Mix & Match

**Create the ultimate seating configuration.** Choose from a variety of shapes and sizes to design the perfect loo