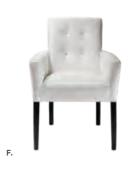

4"L 37"D 36"H C) 830220 Loveseat (beige textured) 57.5"L 37"D 37"H

#### **KEY LARGO**

A) 810950 Chair (black fabric) 35"L 35"D 34"H B) 830950 Loveseat (black fabric) 57"L 35"D 34"H C) 830951 Sofa (black fabric) 79"L 35"D 34"H

#### SOUTH BEACH

(platinum suede) **A) 8301 Sofa** 69"L 29"D 33"H **B) 8151 Ottoman** 25"L 31"D 18"H

## **Accent Chairs**





## **Accent Chair Styles**













#### Madrid Chair A) 81816

(white vinyl) 30"L 30"D 31"H **B) 8102** (black vinyl) 30"L 30"D 31"H

#### C) 810949 Fairfax Chair

(white vinyl, brushed metal) 27"L 26"D 30"H

#### D) 810151 Munich Armless Chair (gray fabric) 22.5"L 27"D 28.5"H

**E) 810140 Hopi Chair**(gray linen)
21"L 25"D 34"H

F) 810947 Pro Executive Guest Chair (black vinyl) 24"L 22"D 36"H

## Meeting & Stage Chairs















Meeting Chair 25.5"L 23.5"D 34"H D) 810835 (espresso vinyl) E) 810836 (taupe fabric) F) 810948 (white vinyl)

## **Group Seating**



Café Table (chrome base, gray 30"RND 29"H



#### LAGUNA

C) 810861 Chair 18"L 19"D 34"H

D) 8201223 Round Café Table (white laminate top, 30" Round 29"H















### Styles & Shapes



A) 810810 Berlin Chair (black, white)

18"L 22"D 32"H

B) 810846
Christopher Chair

(white vinyl, chrome) 17"L 19"D 35"H C) 810841 Rustique Chair w/arms (gunmetal) 20"L 18"D 31"H

D) 81063 Altura Guest Chair (black crepe) 25"L 20"D 34"H

E) 71089 Diamond Side Chair (black) 21"W X 23" L X 32"H

F) 71090 Diamond Arm Chair (black) 20"W X 21"L X 33"H

**G)** 810837 **Razor Armless Chair** (white) 15.38"L 15.5"D 30.5"H

**H) 81083 Blade Chair**(sky blue)
20.5"L 19"D 30.5"H