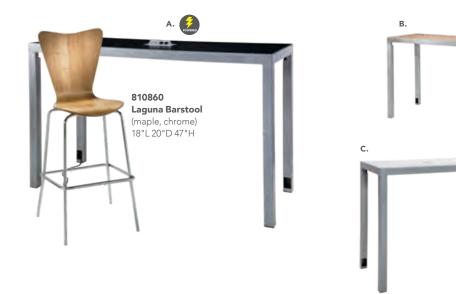

arms

24"W X 20"L X 46"H

71048 (gray, adjustable)

also available

71047 w/o arms

S) 810839

**Rustique Barstool** 

(gunmetal) 13"L 13"D 30"H

# **Conference Tables**





## Styles & Shapes



## **Executive Seating**

### 810135 (black fabric) Adjustable height

Task Stool





#### Gas Lift Chair 26" X 20" L X 38" H **A) 71045** (gray, adjustable)

**71046** w/ arms

## Gas Lift Stool

B) 71048 (gray, adjustable) **71047** w/o arms



#### Pro Executive Mid Back Chair

24"L 22"D 40"H **A) 810945** (white vinyl) **B) 810944** (black vinyl)



### **Communal and Powered Tables**

Choose from a variety of Powered, Solid or Grommet Hole Table Tops.





### **Bar Tables**

 $\label{thm:colors} \mbox{Colors not available in all table options. Please check options listed to the right.}$ 



#### Ventura Powered Bar Tables

(silver frame) 72.25"L 26.25"D 42"H

**A) 820950** (black top) **820955** (white top)

#### Ventura Communal Bar Tables

(silver frame) 72.25"L 26.25"D 42"H

Maple Top **B) 820954** (solid)

**820951** (grommets)

White Top C) 820953 (grommets) 820956 (solid)

Black Top 820952 (solid)

### Cafe' Tables



#### Ventura Powered Café Tables

72.25"L 26.25"D 30"H (silver frame)

**A) 820964** (black top) **B) 820965** (white top)

## **Ventura Communal Café Tables** (silver frame) 72.25"L 26.25"D 30"H

Maple Top **C) 820963** (solid) **820960** (grommets)

White Top

**D) 820961** (grommets) **820966** (solid)

Black Top

**E) 820962** (solid)





## **Office Essentials**

#### **MADISON**

A) 84075 Madison Executive Desk (gray acajou) 60"L 30"D 29"H B) 8407