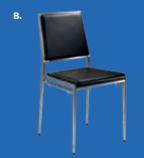

#### **BOOTH SPECIFICS**

#### Each booth will receive:

- 8' high black and white, 3" high black side drape
- Carpet Exhibit Hall is carpeted but exhibitors may choose to rent carpet at their discretion
- One (1) 7" x 44" sign identifying your company and booth number
- Select Exhibit Hall-Only Badges per Tier selection
- Select Full Conference Registrations per Tier selection
- Complimentary breakfast and lunch vouchers per day for all booth personnel (Exhibit Hall only
  personnel will receive vouchers for Thursday & Friday only)