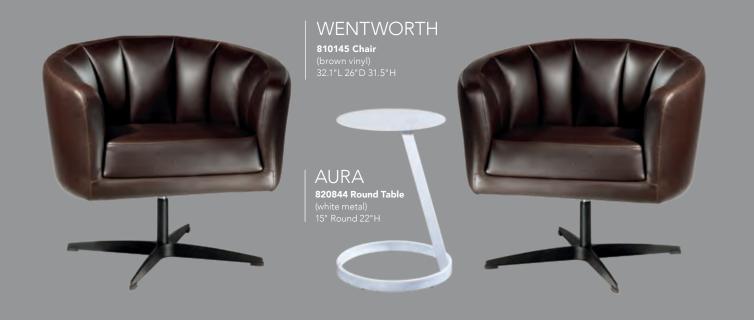

l) 87"L 30"D 33.25"H **830121** (Powered)

**C) 830120 Loveseat** (black vinyl) 62"L 30"D 33.25"H **830122** (Powered)

### **Munich Collection**



### Modular Seating to Design Custom Exhibits



### **Soft Seating Collections**



#### **ALLEGRO**

A) 81019 Chair (blue fabric) 36"L 34.5"D 30"H B) 83015 Sofa (blue fabric) 73"L 34.5"D 30"H

#### **TANGIERS**

A) 830118 Sofa (beige textured) 78"L 37"D 36"H B) 810118 Chair (beige textured) 34"L 37"D 36"H C) 830220 Loveseat (beige textured) 57.5"L 37"D 37"H

#### **KEY LARGO**

A) 810950 Chair (black fabric) 35"L 35"D 34"H B) 830950 Loveseat (black fabric) 57"L 35"D 34"H C) 830951 Sofa (black fabric) 79"L 35"D 34"H

#### SOUTH BEACH

(platinum suede) **A) 8301 Sofa** 69"L 29"D 33"H **B) 8151 Ottoman** 25"L 31"D 18"H

## **Accent Chairs**





## **Accent Chair Styles**













#### Madrid Chair A) 81816

(white vinyl) 30"L 30"D 31"H **B) 8102** (black vinyl) 30"L 30"D 31"H

#### C) 810949 Fairfax Chair

(white vinyl, brushed metal) 27"L 26"D 30"H

#### D) 810151 Munich Armless Chair (gray fabric) 22.5"L 27"D 28.5"H

**E) 810140 Hopi Chair**(gray linen)
21"L 25"D 34"H

F) 810947 Pro Executive Guest Chair (black vinyl) 24"L 22"D 36"H

## Meeting & Stage Chairs















Meeting Chair 25.5"L 23.5"D 34"H D) 810835 (espresso vinyl) E) 810836 (taupe fabric) F) 810948 (white vinyl)

## **Group Seating**



Café Table (chrome base, gray 30"RND 29"H



#### LAGUNA

C) 810861 Chair 18"L 19"D 34"H

D) 8201223 Round Café Table (white laminate top, 30" Round 29"H















### Styles & Shapes



A) 810810 Berlin Chair (blac