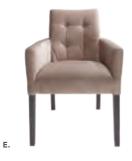

34"L 37"D 36"H C) 830220 Loveseat (beige textured) 57.5"L 37"D 37"H

#### **KEY LARGO**

A) 810950 Chair (black fabric) 35"L 35"D 34"H B) 830950 Loveseat (black fabric) 57"L 35"D 34"H C) 830951 Sofa (black fabric) 79"L 35"D 34"H

#### SOUTH BEACH

(platinum suede) **A) 8301 Sofa** 69"L 29"D 33"H **B) 8151 Ottoman** 25"L 31"D 18"H

## **Accent Chairs**





## **Accent Chair Styles**













#### Madrid Chair A) 81816

(white vinyl) 30"L 30"D 31"H **B) 8102** (black vinyl) 30"L 30"D 31"H

#### C) 810949 Fairfax Chair

(white vinyl, brushed metal) 27"L 26"D 30"H

#### D) 810151 Munich Armless Chair (gray fabric) 22.5"L 27"D 28.5"H

**E) 810140 Hopi Chair**(gray linen)
21"L 25"D 34"H

F) 810947 Pro Executive Guest Chair (black vinyl) 24"L 22"D 36"H

## Meeting & Stage Chairs















Meeting Chair 25.5"L 23.5"D 34"H D) 810835 (espresso vinyl) E) 810836 (taupe fabric) F) 810948 (white vinyl)

## **Group Seating**



Café Table (chrome base, gray 30"RND 29"H



#### LAGUNA

C) 810861 Chair 18"L 19"D 34"H

D) 8201223 Round Café Table (white laminate top, 30" Round 29"H















### Styles & Shapes



A) 810810 Berlin Chair (black, white)

18"L 22"D 32"H

B) 810846
Christopher Chair

(white vinyl, chrome) 17"L 19"D 35"H C) 810841 Rustique Chair w/arms (gunmetal) 20"L 18"D 31"H

D) 81063 Altura Guest Chair (black crepe) 25"L 20"D 34"H

E) 71089 Diamond Side Chair (black) 21"W X 23" L X 32"H

F) 71090 Diamond Arm Chair (black) 20"W X 21"L X 33"H

**G)** 810837 **Razor Armless Chair** (white) 15.38"L 15.5"D 30.5"H

**H) 81083 Blade Chair**(sky blue)
20.5"L 19"D 30.5